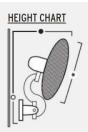

## Piazza 14-in Oiled Bronze Indoor/Outdoor Wall Fan (4-Blade)

94144-86

FAN HEIGHT • Extension of 21.5" • Height of 22.25" \* Diameter of 18.5"