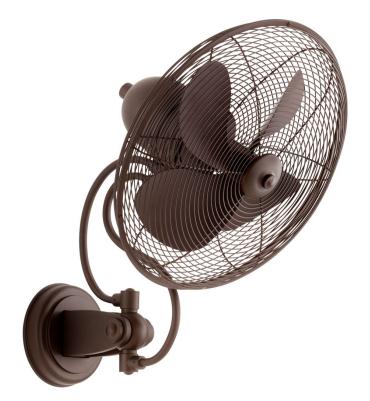

## Piazza 14-in Oiled Bronze Indoor/Outdoor Wall Fan (4-Blade)

94144-86

FAN HEIGHT • Extension of 21.5" • Height of 22.25" \* Diameter of 18.5"

## GENERAL SPECS 2 Finishes Available

Lifetime Motor Warranty Four ABS Blades 14" Blade Sweep 25° Blade Pitch 12" Lead Wire On/Off Switch for Oscillating Function Oscillates 45 Degree

## MECHANICAL SPECS 84mm Motor Size 3 Speeds

.48/.42/.34 AMPS on H/M/L 56/.42/27 WATTS on H/M/L 824/677/501 RPMS on H/M/L Not Remote Control Adaptable ETL Damp listed

201 Railhead Road, Fort Worth, TX 76106 - Tel. (817) 626-5483 - www.QuorumInternational.com